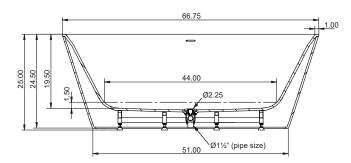

**DRAIN:** Direct drain tee (PVC, Schedule 40). Extension pipe (1½") required

**OVERFLOW:** Integrated

FILLER OPTIONS: Wall-mount, floor-mount

**EXTERIOR DIMENSIONS (LxWxH):** 66.75" x 29.25" x 25"

PRODUCT WEIGHT: 270 lb

WATER CAPACITY: 75 gal

PACKAGE: On a pallet in plywood crate

PACKAGE DIMENSIONS (LxWxH): 76" x 38.5" x 35"

#### SKU: BUSALUMI (Standard white)

Product measure tolerances  $\pm \frac{1}{2}$ ". Frame location tolerance according to X  $\pm 1$ "