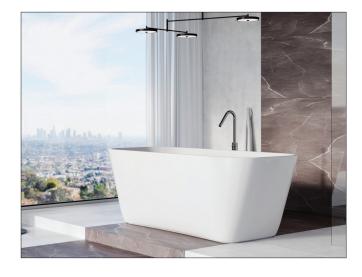

### Xonyx<sup>™</sup> solid surface freestanding bath

#### MATERIAL: Solid surface

SHAPE: Rectangular (soft corner)
INSTALLATION: Freestanding