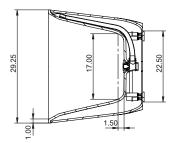

**DRAIN:** Direct drain tee (PVC, Schedule 40). Extension pipe (1½") required

**OVERFLOW:** Integrated

FILLER OPTIONS: Wall-mount, floor-mount

**EXTERIOR DIMENSIONS (LxWxH):** 66.75" x 29.25" x 25"

PRODUCT WEIGHT: 270 lb