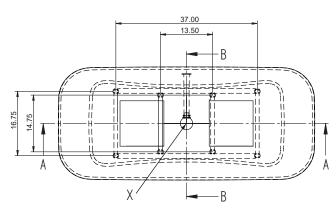

#### **PRODUCT INCLUDES:**

• Bathtub with integrated overflow and waste

> Support frame with adjustible feet

#### SKU: BUSALUMI (Standard white)

Product measure tolerances  $\pm \frac{1}{2}$ ". Frame location tolerance according to X  $\pm 1$ "